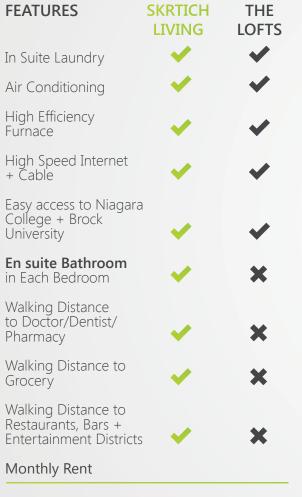

## **COMPARESKRTICH**

SKRTICH LIVING offers many amenities that give us the competitive advantage in the Niagara rental market. From location to resources to in suite details... SKRTICH LIVING is the natural choice for an unparalleled living experience.

\$535/mo INCLUSIVE +UTILITIES

Here at SKRTICH LIVING, we believe in renting rooms made for an independent lifestyle. We offer large rooms with internet, cable, utilities included, and your own **private washroom**. All rooms come equipped with high speed internet. Each residence is equipped with its own washer, dryer, kitchen table, sofas, coffee table, and flat screen TV. This creates a quality environment that inspires creativity and fosters productivity. We cater to young professionals, and mature Brock University and Niagara College students.

The demand for an innovative, modern and independent living experience has been harmonized into every SKRTICH LIVING home. Large, furnished rooms fully equipped and inclusive of high speed internet, television, and our signature private **en suite bathroom** makes SKRTICH LIVING a quality environment that inspires creativity and fosters productivity.

On site laundry adds to the comfort and convenience of SKRTICH LIVING homes. Common areas are equipped with stylish sofas, a coffee table, a flat screen television, and custom cabinetry for easy storage in the kitchen. These amenities allow you to interact with your roommates and still have your own private space to enjoy.