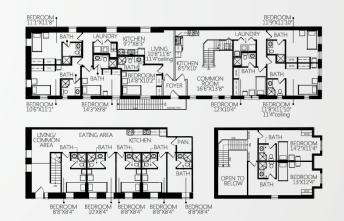

## **30FRONT**

This building is home to On the Front Cafe, with SKRTICH LIVING residences above and behind. There are a total of 14 rooms with 14 bathrooms in this building. All the rooms are fully furnished. Furnished rooms include a bed, desk, fridge and some rooms have a nightstand. There are 5 grand rooms available above the cafe. Every room has its own cable and high speed internet, included in the rental price. There are four tiled showers, all channels are HD. Singles, Professionals, Co-op students and mature or grad students welcome!

#### 14 BEDROOMS • 14 BATHROOMS • 2683 SQ FT

#### **UPPER, MAIN + LOWER FLOOR PLANS**