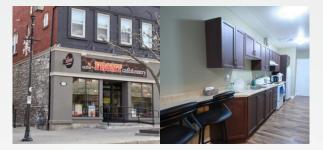

## **30FRONT**

This building is home to On the Front Cafe, with SKRTICH LIVING residences above and behind. There are a total of 14 rooms with 14 bathrooms in this building. All the rooms are fully furnished. Furnished rooms include a bed, desk, fridge and some rooms have a nightstand. There are 5 grand rooms available above the cafe. Every room has its own cable and high speed internet, included in the rental price. There are four tiled showers, all channels are HD. Singles, Professionals, Co-op students and mature or grad students welcome!